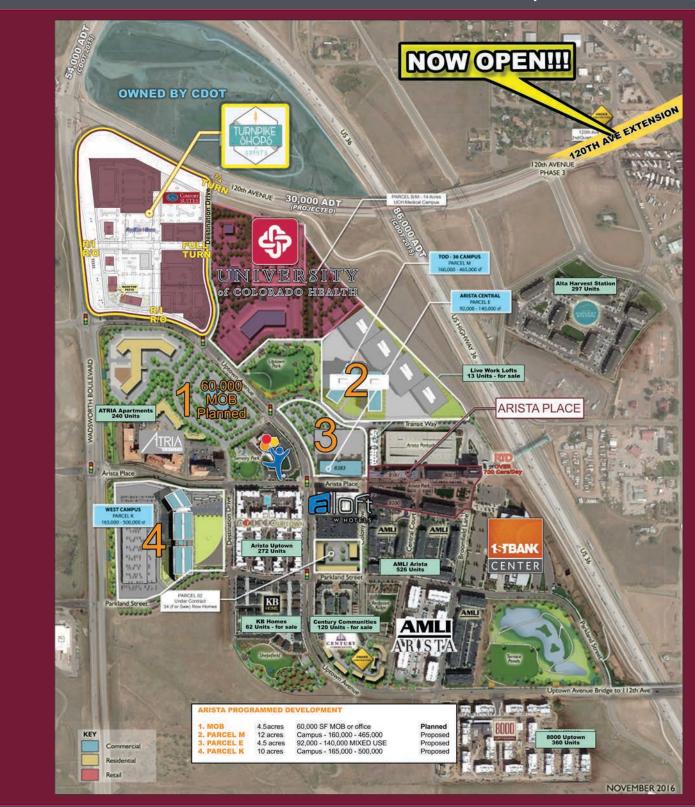

## ANCHOR, INLINE & PADS AVAILABLE AT TURNPIKE SHOPS SEC WADSWORTH BLVD & 120TH AVE @ HWY 36 | BROOMFIELD, CO

5570 DTC Parkway, Suite 100 | Greenwood Village, CO 80111 | 303.534.0900 Fax: 303.831.1333 | www.sullivanhayes.com