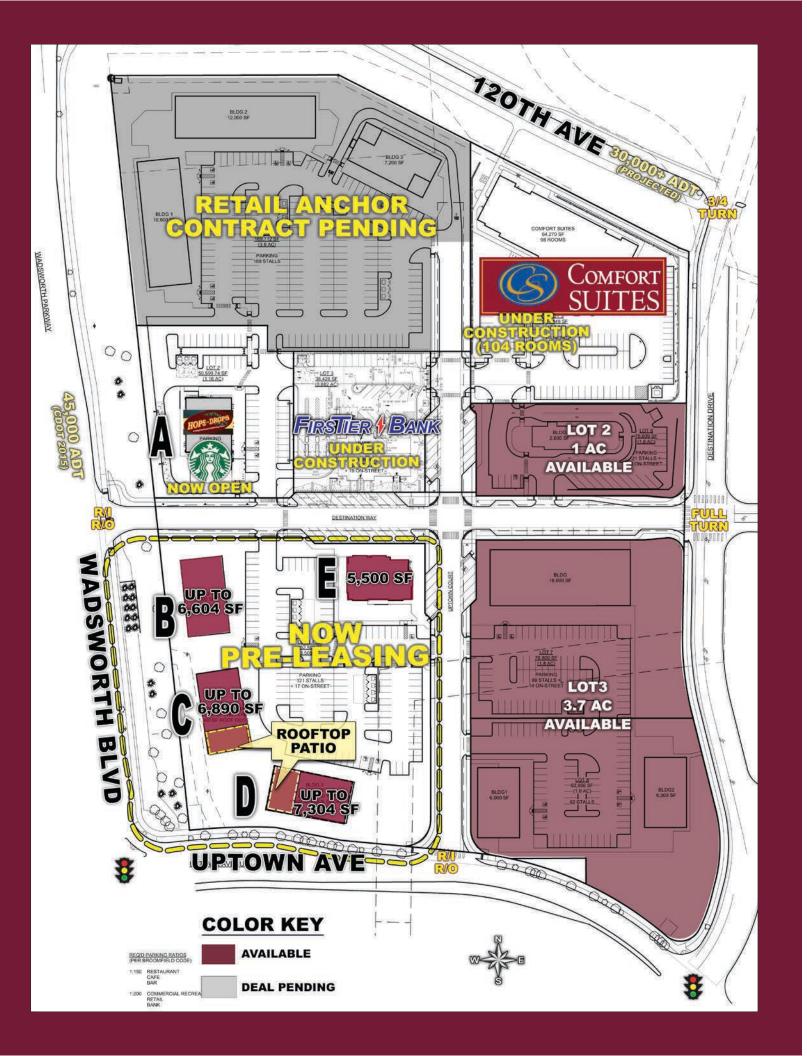

## ANCHOR, INLINE & PADS AVAILABLE AT TURNPIKE SHOPS SEC WADSWORTH BLVD & 120TH AVE @ HWY 36 | BROOMFIELD, CO

5570 DTC Parkway, Suite 100 | Greenwood Village, CO 80111 | 303.534.0900 Fax: 303.831.1333 | www.sullivanhayes.com

## JOIN:

On

Or

O

On