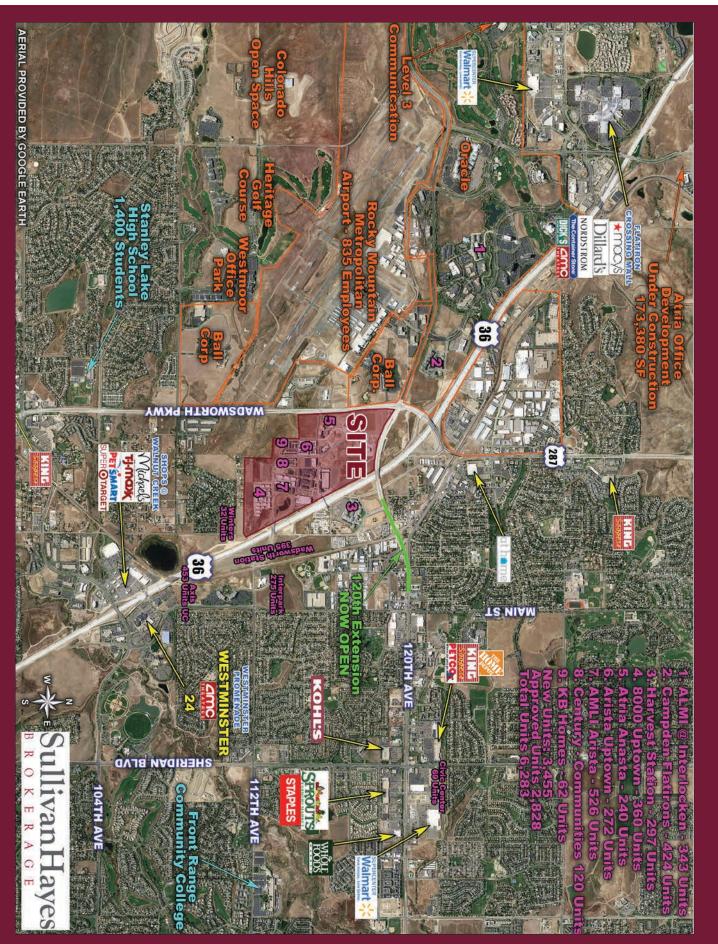

## **TRAFFIC COUNTS**

| Hwy 36 northwest of Wadsworth Blvd | 90,000 cars/day |
|------------------------------------|-----------------|
| Hwy 36 southeast of Wadsworth Blvd | 89,000 cars/day |
| Wadsworth Blvd north of Hwy 36     | 55,000 cars/day |
| Wadsworth Blvd south of Hwy 36     | 44,000 cars/day |

| DEMOGRAPHICS                                           | \$       |          |          |
|--------------------------------------------------------|----------|----------|----------|
|                                                        | 1 MILE   | 3 MILE   | 5 MILE   |
| Est. Population                                        | 3,560    | 71,606   | 211,724  |
| Avg Household Inc                                      | \$68,878 | \$99,227 | \$98,126 |
| Employees                                              | 6,403    | 45,249   | 84,377*  |
| Businesses                                             | 513      | 3,402    | 7,462    |
| Demographics Source: Applied Geographic Solutions 2017 |          |          |          |